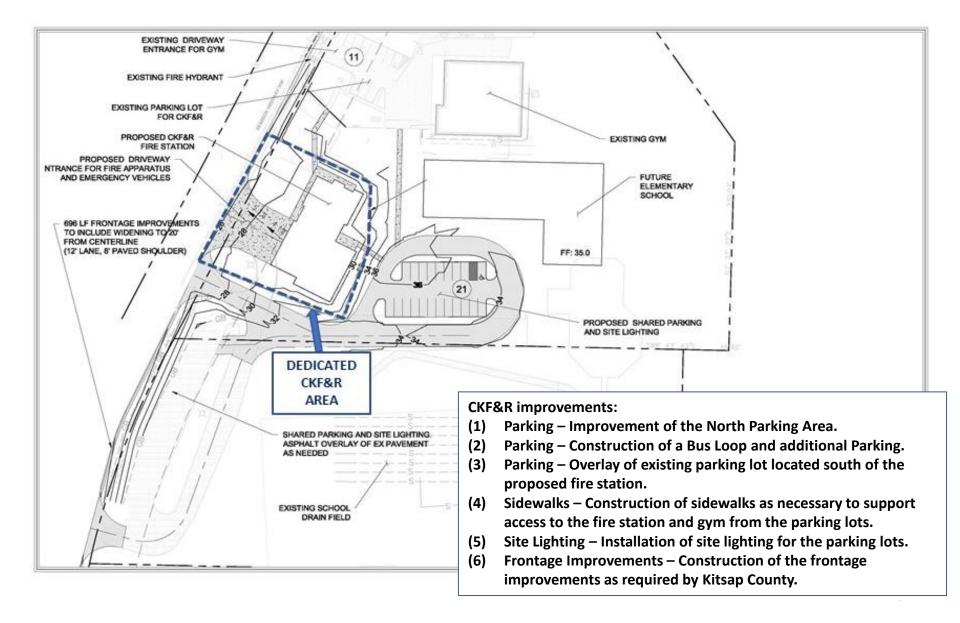

## Seabeck Community Campus

- CKSD and CKF&R studied the Seabeck Elementary School campus for the purpose of creating a community campus.
- CKSD and CKF&R accomplished the following actions:
  - Evaluated the suitability of the site to support a fire station.
  - Developed a preliminary site plan for a Seabeck Community Campus.
  - Determined the site can support:
    - A new fire station;
    - Retention of the gymnasium as a community center; and
    - Support development of additional buildings in the future.
- Proposed Interlocal Agreement (ILA) sets the basic terms for negotiating a ground lease with CKF&R.
- In exchange for providing the use of land for a new fire station, CKF&R will invest in sitework to add parking, sidewalks, and lighting on the campus.

### Seabeck Community Campus