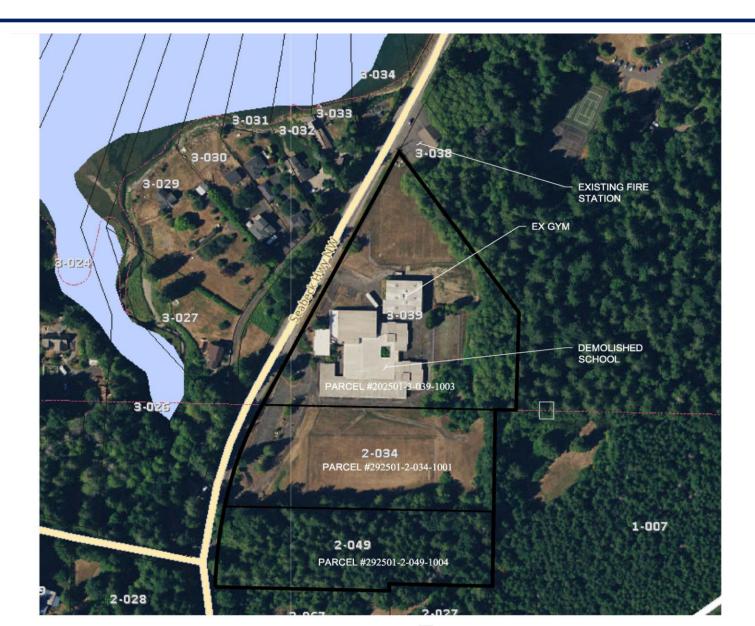

## Seabeck Community Campus

- CKSD and CKF&R studied the Seabeck Elementary School campus for the purpose of creating a community campus.
- CKSD and CKF&R accomplished the following actions:
  - Evaluated the suitability of the site to support a fire station.
  - Developed a preliminary site plan for a Seabeck Community Campus.
  - Determined the site can support:
    - A new fire station;
    - Retention of the gymnasium as a community center; and
    - Support development of additional buildings in the future.
- Proposed Interlocal Agreement (ILA) sets the basic terms for negotiating a ground lease with CKF&R.
- In exchange for providing the use of land for a new fire station, CKF&R will invest in sitework to add parking, sidewalks, and lighting on the campus.

### Seabeck Community Campus